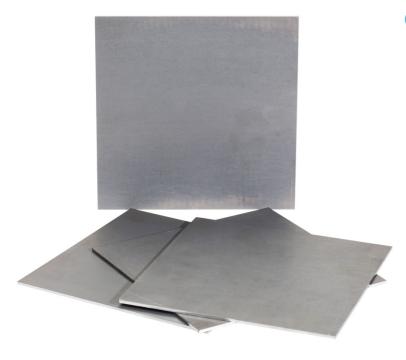

# Support Plates for PIG® IBC Tote Spill Containment Units

PAK1008 For IBCs & Totes,4 per box

Durable steel support plates help prevent IBC units from damaging the grates on your PIG IBC Spill Containment Units.

- Designed for use with any IBC that stands on four feet
- 64 sq. in. landing area disperses IBC foot weight to help prevent grate failure
- Extends the life of your IBC Spill Containment Unit, especially when multiple IBC units are stacked
- Set of four 8" x 8" support plates are made from 1/4"-thick steel

## **Specifications**

| Use With            | IBC Totes            |
|---------------------|----------------------|
| Dimensions          | 8" W x 8" L x .25" H |
| Brand               | PIG                  |
| Use With Flammables | No                   |
| Sold as             | 4 per box            |
| Weight              | 9.2 lbs.             |
| Color               | Gray                 |
| Composition         | Steel                |
| UNSPSC              | 30102204             |